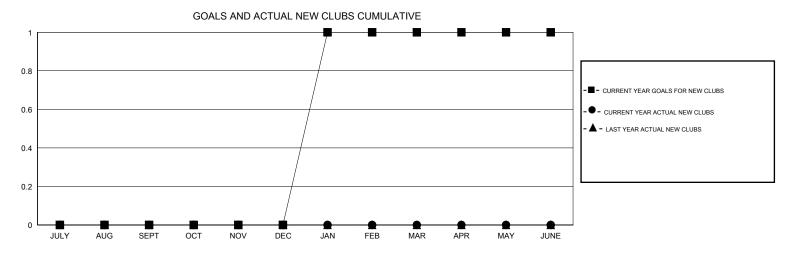

## MONTHLY MEMBERSHIP PROGRESS REPORT

## District 27 E2

Results as of: 1/31/2017







| DROPPED CLUBS: 0  DROPPED MEMBERS |         | 22 CLUBS OF 47 ADDED 1 OR MORE NEW MEMBERS | GENDER DISTRIBU<br>MALE<br>FEMALE | UTION<br>1,388 (78.95%)<br>370 (21.05%) |     |
|-----------------------------------|---------|--------------------------------------------|-----------------------------------|-----------------------------------------|-----|
| DECEASED                          | 10      | CLICK HERE FOR CUMULATIVE  MEMBERSHIP DATA | TOTAL FAMILY UNIT MEMBERS         |                                         | 237 |
| CLUB CANCELLED OTHER              | 0<br>83 |                                            | FAMILY MEMBERS PAYING HALF 1 DUES |                                         | 119 |
| TOTAL                             | 93      |