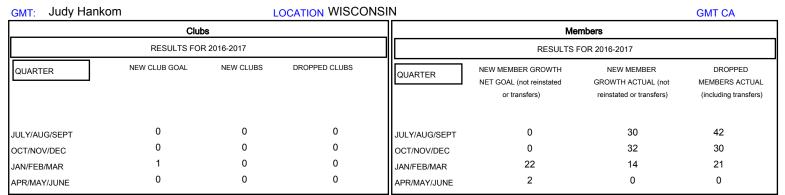

## MONTHLY MEMBERSHIP PROGRESS REPORT

## District 27 E2

Results as of: 1/31/2017







| DROPPED CLUBS: 0  DROPPED MEMBERS |         | 22 CLUBS OF 47 ADDED 1 OR MORE NEW MEMBERS | GENDER DISTRIBU<br>MALE<br>FEMALE | UTION<br>1,388 (78.95%)<br>370 (21.05%) |     |
|-----------------------------------|---------|--------------------------------------------|-----------------------------------|-----------------------------------------|-----|
| DECEASED                          | 10      | CLICK HERE FOR CUMULATIVE  MEMBERSHIP DATA | TOTAL FAMILY UNIT MEMBERS         |                                         | 237 |
| CLUB CANCELLED OTHER              | 0<br>83 |                                            | FAMILY MEMBERS PAYING HALF 1 DUES |                                         | 119 |
| TOTAL                             | 93      |