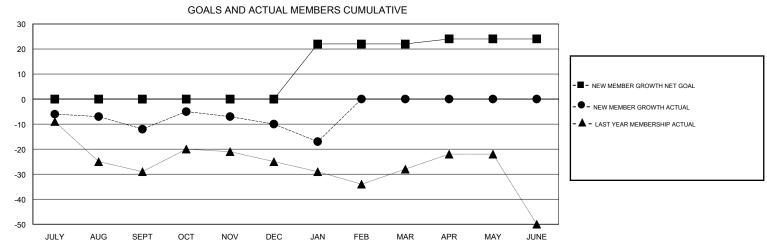

## MONTHLY MEMBERSHIP PROGRESS REPORT

## District 27 E2

Results as of: 1/31/2017







| DROPPED CLUBS: 0  DROPPED MEMBERS |         | 22 CLUBS OF 47 ADDED 1 OR MORE NEW MEMBERS | GENDER DISTRIBU<br>MALE<br>FEMALE | UTION<br>1,388 (78.95%)<br>370 (21.05%) |     |
|-----------------------------------|---------|--------------------------------------------|-----------------------------------|-----------------------------------------|-----|
| DECEASED                          | 10      | CLICK HERE FOR CUMULATIVE  MEMBERSHIP DATA | TOTAL FAMILY UNIT MEMBERS         |                                         | 237 |
| CLUB CANCELLED OTHER              | 0<br>83 |                                            | FAMILY MEMBERS PAYING HALF 1 DUES |                                         | 119 |
| TOTAL                             | 93      |